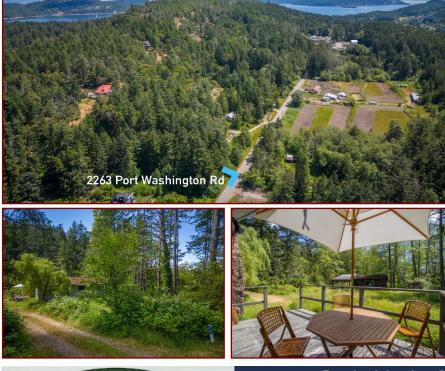

### Ideal Location!

#### 2263 Port Washington Rd

Bucolic Port Washington Rd property surrounded by woodland meadows and farm fields. You can hear the sheep baying in the distance and the leafy trees blowing in the wind. This property has an upgraded septic system from 2011 that has not had a lot of use. Carport for parking attached to a workshop/storage building. Within walking distance of Hope Bay with shops, services, restaurant and Government dock, Port Washington dock/float plane, and the Home Hardware/ Southridge shopping area. Minutes to golf course, ferry terminal and Community Hall with Saturday market. Simply a wonderful area to walk, bike ride and especially, to live. Older 3-bedroom cottage in need of TLC.

2263 Port Washington Rd

Pender Island • Saturna Island • Vancouver Island www.DocksideRealty.ca info@DocksideRealty.ca • 250-629-3383