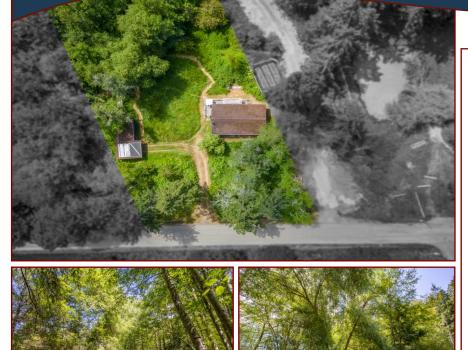

#### 2263 Port Washington Rd

Year Built (est): 1975 Lot Acres: 1.02 Bedrooms: 3 Bathrooms: 1 Fin SqFt: 958 Bsmt: Crawl Space

Water: Drilled Well Waste: Septic System

Carport attached to Large Workshop *Foundation:* Concrete Poured

**Roof:** Asphalt Shingle

Ext Fin: Wood

Fuel: Wood, Electric

*Heat:* Wood Stove, Space Heater

**FP Location:** Living Room

Pender Island • Saturna Island • Vancouver Island www.DocksideRealty.ca info@DocksideRealty.ca • 250-629-3383